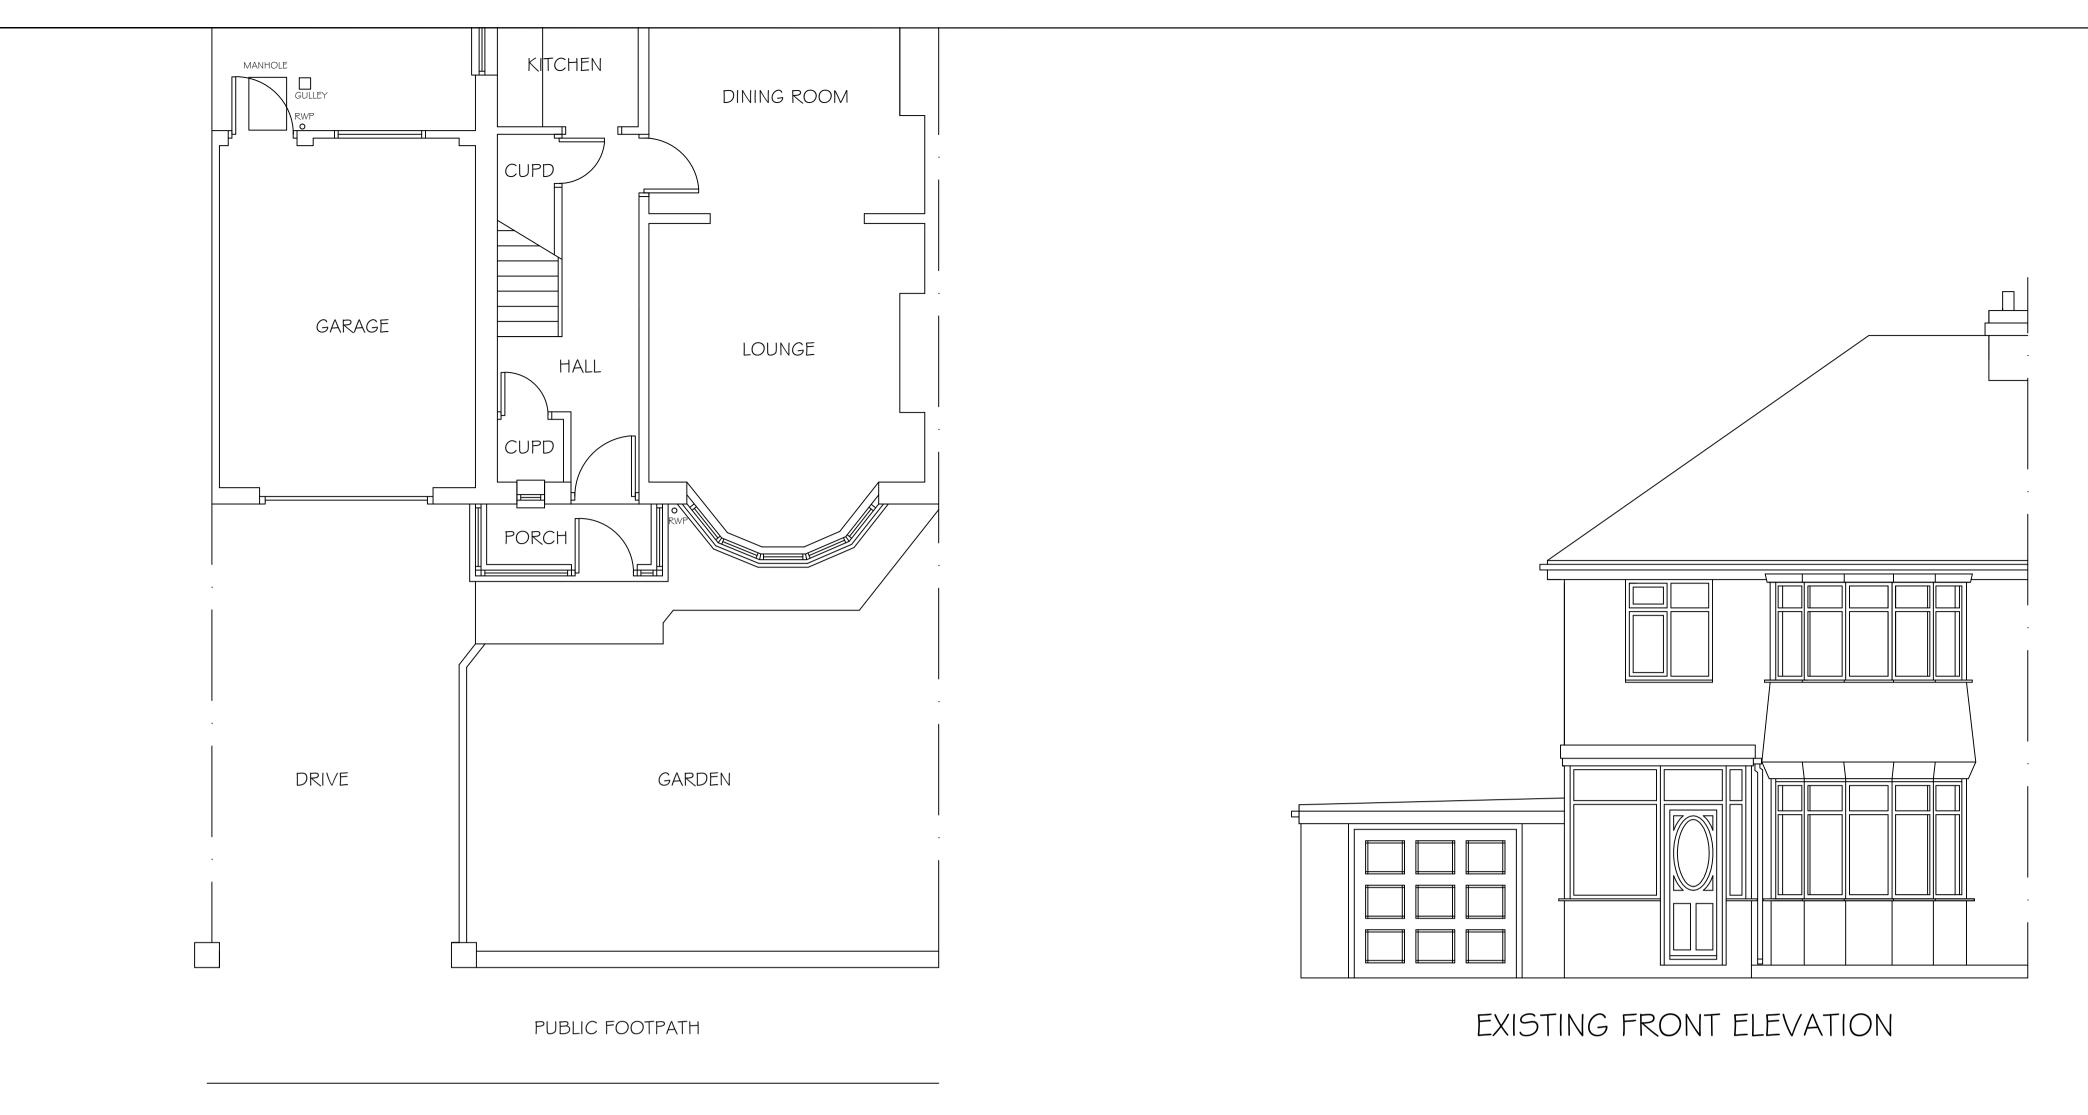

## EXISTING GROUND FLOOR PLAN

EXISTING SITE LAYOUT PLAN SCALE 1:200

| REVISION | DESCRIPTION | DRAWN BY | DATE |
|----------|-------------|----------|------|
|          |             |          |      |
|          | CLUTE 2     |          |      |

SUITE 3,
TOWN HALL CHAMBERS,
7 BEACH ROAD,
SOUTH SHIELDS,
TYNE \$ WEAR,
NE33 2QA.

TEL : 0191 4566983

Email : mail@kbdesign.c

TITLE

PROPOSED HALL & GARAGE EXTENSION 46 DARTFORD ROAD SOUTH SHIELDS EXISTING PLANS & ELEVATIONS